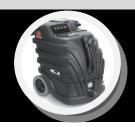

## XTREME POWER 10 GALLON

10 Gallon - 25"L x 20"W x 34"H

13 Gallon - 35"L x 22"W x 45"H

| XTREME POWER BLACKMAX EXTRACTOR |                  |               |                |        | Warranty: 5 years tank and frame, 1 year vac motor and pump |                |        |         |       |
|---------------------------------|------------------|---------------|----------------|--------|-------------------------------------------------------------|----------------|--------|---------|-------|
| ITEM#                           | SOLUTION<br>TANK | WATER<br>LIFT | VAC MO-<br>TOR | P.S.I. | HEATER                                                      | POWER<br>CORDS | VACUUM | WEIGHT  | VOLT  |
| PFX1085MAX                      | 10 Gallon        | 220"          | Dual 3 Stage   | 500    | 1800 Watt                                                   | 2              | 20′    | 104 lbs | 230 V |
| PFX1080E                        | 10 Gallon        | 150"          | Dual 1.5 hp    | 200    | 1750 Watt                                                   | 2              | 20′    | 102 lbs | 230 V |