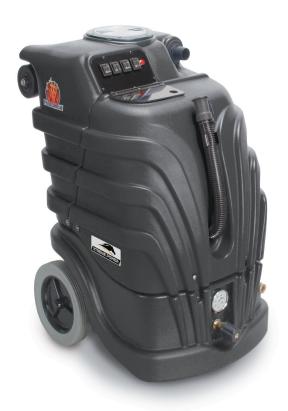

## **BLACKMAX EXTRACTORS**

The Xtreme Power BlackMax extractors, available in mid-size and full-size platforms, deliver truckmount power without the truck! BlackMax combines our patented Perfect Heat System with a 500 p.s.i. pump and dual vacuum motors to give you one of the most powerful portable carpet extractors on the market.

- Patented Perfect Heat® technology maintains the hottest water/solution temperatures in a portable unit
- 1800 watt heater produces temperatures up to 212° F
- Dual 3-stage vac motors provide nearly 50% more waterlift than dual 2-stage vac motors
- Powerful solution pump delivers 1.25 GPM at 500 p.s.i.
- Exclusive handle mounted transport wheels for easy loading and unloading
- Unit dimensions: