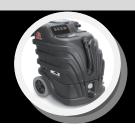

## XTREME POWER 10 GALLON

## **BLACKMAX EXTRACTORS**

The Xtreme Power BlackMax extractors, available in mid-size and full-size platforms, deliver truckmount power without the truck! BlackMax combines our patented Perfect Heat System with a 100 p.s.i. pump and dual vacuum motors to give you one of the most powerful portable carpet extractors on the market.

- Patented Perfect Heat® technology maintains the hottest water/solution temperatures in a portable unit
- 1800 watt heater produces temperatures up to 212° F
- Dual 1.5 hp motors
- Powerful solution pump delivers 1.25 GPM at 100 p.s.i.
- Exclusive handle mounted transport wheels for easy loading and unloading
- Unit dimensions:

10 Gallon - 25"L x 20"W x 34"H

13 Gallon - 35"L x 22"W x 45"H

| XTREME POWER BLACKMAX EXTRACTOR |                  |               |                |        | Warranty: 5 years tank and frame, 1 year vac motor and pump |                |        |         |       |
|---------------------------------|------------------|---------------|----------------|--------|-------------------------------------------------------------|----------------|--------|---------|-------|
| ITEM#                           | SOLUTION<br>TANK | WATER<br>LIFT | VAC MO-<br>TOR | P.S.I. | HEATER                                                      | POWER<br>CORDS | VACUUM | WEIGHT  | VOLT  |
| PFX1085MAX                      | 10 Gallon        | 220"          | Dual 3 Stage   | 500    | 1800 Watt                                                   | 2              | 20′    | 104 lbs | 230 V |
| PFX1080E                        | 10 Gallon        | 150"          | Dual 1.5 hp    | 100    | 1750 Watt                                                   | 2              | 20′    | 102 lbs | 230 V |