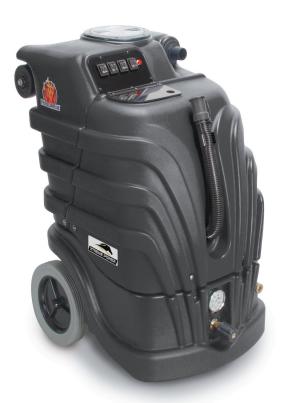

## XTREME POWER 10 GALLON

## **BLACKMAX EXTRACTORS**

The Xtreme Power BlackMax extractors, available in mid-size and full-size platforms, deliver truckmount power without the truck! BlackMax combines our patented Perfect Heat System with a 100 p.s.i. pump and dual vacuum motors to give you one of the most powerful portable carpet extractors on the market.

- Patented Perfect Heat® technology maintains the hottest water/solution temperatures in a portable unit
- 1800 watt heater produces temperatures up to 212° F
- Dual 1.5 hp motors
- Powerful solution pump delivers 1.25 GPM at 100 p.s.i.
- Exclusive handle mounted transport wheels for easy loading and unloading
- Unit dimensions:

10 Gallon - 25"L x 20"W x 34"H

13 Gallon - 35"L x 22"W x 45"H

| XTREME POWER BLACKMAX EXTRACTOR |                  |               |                |        | Warranty: 5 years tank and frame, 1 year vac motor and pump |                |        |         |       |
|---------------------------------|------------------|---------------|----------------|--------|-------------------------------------------------------------|----------------|--------|---------|-------|
| ITEM#                           | SOLUTION<br>TANK | WATER<br>LIFT | VAC MO-<br>TOR | P.S.I. | HEATER                                                      | POWER<br>CORDS | VACUUM | WEIGHT  | VOLT  |
| PFX1085MAX                      | 10 Gallon        | 220"          | Dual 3 Stage   | 500    | 1800 Watt                                                   | 2              | 20′    | 104 lbs | 230 V |
| PFX1080E                        | 10 Gallon        | 150"          | Dual 1.5 hp    | 100    | 1750 Watt                                                   | 2              | 20′    | 102 lbs | 230 V |