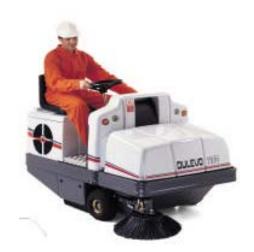

## **SWEEPER MODEL 1100 DL (Diesel Version)**

Main technical characteristics and standard equipment

- Hydraulic traction with variable pump & hydraulic motor placed on the rear wheel
- Side brush anti-distortion system
- Electrical hour counter and engine gauge
- Front super elastic tyres and rear pneumatic tyre
- Sweeping system made up of:
  - Central cylindrical brush (sweeping width 750 mm)
  - Right side brush (sweeping width 1100 mm)
- Suction system made up of:
  - Hydraulic suction turbine
  - Cotton polyester filtering system
  - Electrical filter shaker
- Waste hopper volume 220 Lt.
- Hydraulic dumping up to 1325 mm
- Tools, Use & Maintenance Manual and Spare-parts Catalogue