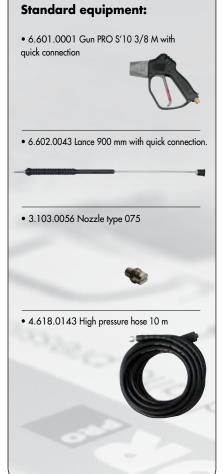

## Thermic 17 HW

Hot water self-contained unit with integrated electric generator

- Three ceramic pistons, brass linear pump head with built-in by-pass valve. By-pass thermal protection with safety valve. • 2 cylinder water cooled diesel engine with electrical start.
- Integrated electric generator. Auxiliary belt driven sturdy alternator. Lombardini diesel engine 15LD400 (air cooled). • Belt driven pump (1.450 RPM). • Automatic engine RPM regulator. • Socket tool max 1.5 kW • Integrated detergent suction with external suction probe.
- Front panel with engine function led and automatic power cut-off. Unique diesel tank for engine and burner. • Battery included.

## **Optional:**

• Varnished soundproofing steel cover set code 6.608.0013

|                        | Thermic 17 HW         |
|------------------------|-----------------------|
| code                   | 8.601.0052            |
| operat. pressure       | 200 bar-2900 psi      |
| delivery rate          | 1320 l/h-5.82 GPM     |
| engine type/hp         | Lombardini 15LD400/17 |
| pump type/RPM          | CL5/1600 RPM          |
| max. temp. inlet/oulet | 40/140 °C             |
|                        |                       |