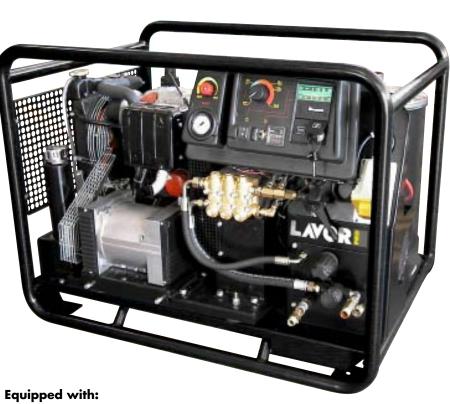

## Thermic 17 HW

Hot water self-contained unit with integrated electric generator

- Three ceramic pistons, brass linear pump head with built-in by-pass valve. By-pass thermal protection with safety valve. • 2 cylinder water cooled diesel engine with electrical start.
- Integrated electric generator. Auxiliary belt driven sturdy alternator. Lombardini diesel engine 15LD400 (air cooled). • Belt driven pump (1.450 RPM). • Automatic engine RPM regulator. • Socket tool max 1.5 kW • Integrated detergent suction with external suction probe.
- Front panel with engine function led and automatic power cut-off. Unique diesel tank for engine and burner. • Battery included.

## **Optional:**

• Varnished soundproofing steel cover set code 6.608.0013

|                        | Thermic 17 HW         |
|------------------------|-----------------------|
| code                   | 8.601.0052            |
| operat. pressure       | 200 bar-2900 psi      |
| delivery rate          | 1320 l/h-5.82 GPM     |
| engine type/hp         | Lombardini 15LD400/17 |
| pump type/RPM          | CL5/1600 RPM          |
| max. temp. inlet/oulet | 40/140 °C             |
|                        |                       |