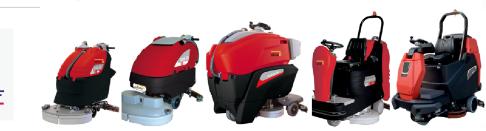

## sapphire 85

Ride-on machine with taction

Battery autonomy 4 - 6 h

Operating tension 36 V / 240 Ah

Cleaning width 850 mm

Solution tank / recovery tank 110 / 120 I

Disc brushes 2 x 430 mm

Brushes pressure adjustable max. 85 kg

Brushes speed 162 rpm

## **Technical data**

| Squeegee width             | 1070 mm     |
|----------------------------|-------------|
| Brushes motor              | 1125 Watt   |
| Type of drive              |             |
| Maximum gradient           | 10%         |
| Suction motor              | 570 Watt    |
| Suction vacuum             | 190 mbar    |
| Machine dimensions         |             |
| length                     | 1660 mm     |
| height with rollbar        | 1690 mm     |
| height without rollbar     | 1285 mm     |
| width w/o squeegee         | 900 mm      |
| Machine weight w/o battery | 313 kg      |
| Traction motor             | 600 Watt    |
| Movement speed             | 6,1 km/h    |
| Battery compartment        |             |
| length                     | 380 mm      |
| width                      | 840 mm      |
| height                     | 395 mm      |
| Class                      |             |
| Protection level           | IP 23       |
| Noise level                | 67,1 dB (A) |
|                            |             |

## 5200 m<sup>2</sup>/h

Medium-size ride-on machine with two counter-rotating disc brushes available in a 85cm cleaning width version.

Simple control panel, easy adjustment of the brushes pressure onto the floor with a maximum value of respectively 85 kg.

Three settings for brush pressure to increase worker productivity.

Particularly indicated for very dirty and slippery floors.

CLEANTE GI