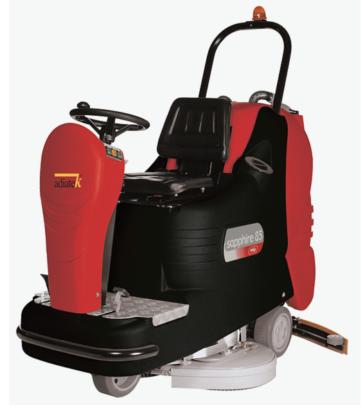

## sapphire 85

Ride-on machine with taction

Battery autonomy 4 - 6 h

Operating tension 36 V / 240 Ah

Cleaning width 850 mm

Solution tank / recovery tank 110 / 120 I

Disc brushes 2 x 430 mm

Brushes pressure adjustable max. 85 kg

## 5200 m<sup>2</sup>/h

Medium-size ride-on machine with two counter-rotating disc brushes available in a 85cm cleaning width version.

Simple control panel, easy adjustment of the brushes pressure onto the floor with a maximum value of respectively 85 kg.

Three settings for brush pressure to increase worker productivity.

Particularly indicated for very dirty and slippery floors.

CLEANTE GI