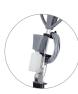

pad holder

Floating integrated | Non marking wheels |

Articulation of the handle

Handle (front view)

Spray electric system

REF. NO.

00-198EL-GH

Brush pressure adjustment