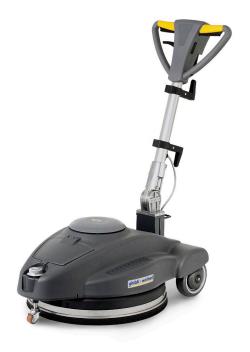

## **SB 150 U 13**

## **BURNISHER 20" - 1.500 RPM**

Professional ultra-high-speed machine for polishing. Ideal for contract cleaners, floors fitters, public clients. Very strong induction motor for long lifetime and great performance. Direct drive. Vacuuming the dust by a passive system thereby reducing duct impact while polishing. Brush pressure adjustment knob. Unique floating pad system (patent pending). Newest handle, ergonomy, safety and innovative, possible height regulation. Low working height for cleaning under furniture.

## PRODUCT IDENTIFICATION

**TYPE** SB 150 U 13

**TECHNICAL DATA** 

| I TOILLIONE DAIL                           |                   |              |
|--------------------------------------------|-------------------|--------------|
| Working width - Ø brush                    | mm                | 505          |
| Brush speed                                | rpm               | 1500         |
| Voltage                                    | V                 | 220 - 240    |
| Frequency                                  | Hz                | 50           |
| Brush motor rating                         | W                 | 1300         |
| Brush contact pressure                     | g/cm <sup>2</sup> | 0÷5          |
| Dust pick-up attachment for electric spray |                   | yes          |
| Noise level                                | dbA               | < 56         |
| Transmission                               |                   | direct       |
| IP code                                    |                   | IPX4         |
| Power supply cable                         | m                 | 15           |
| Weight (without accessories)               | Kg                | 44           |
| Dimensions                                 | mm                | 1130x790x560 |