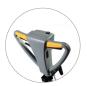

## **BURNISHER 20" - 1.500 RPM**

Professional ultra-high-speed machine for polishing. Ideal for contract cleaners, floors fitters, public clients. Very strong induction motor for long lifetime and great performance. Direct drive. Vacuuming the dust by a passive system thereby reducing duct impact while polishing. Brush pressure adjustment knob. Unique floating pad system (patent pending). Newest handle, ergonomy, safety and innovative, possible height regulation. Low working height for cleaning under furniture.

pad holder

Floating integrated | Non marking wheels |

Articulation of the handle

Handle (front view)

Spray electric system

REF. NO.

00-198EL-GH

Brush pressure adjustment