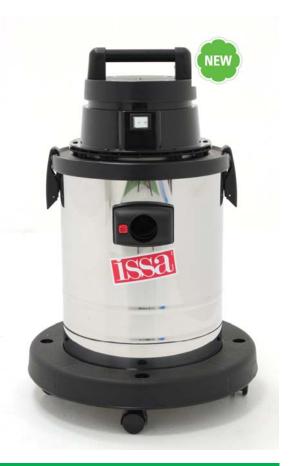

## **ISSA 515**

BS OHSAS 18001:2007 (Occupational Health and Safety Assessment Series)

The ISSA 515 High Performance wet & dry vacuum cleaner promise a quiet, reliable and competent solution to all your cleaning needs both commercial and industrial. Each unit is supplied with a comprehensive range of tools.

- Heavy-duty chromed steel tanks.
- Operate on 220 Volt single phase power supply.
- Two stage by-pass motors on all wet/dry models.
- 8 metres power supply cable.
- Impact resistant polypropylene bumper skirts.
- Anti-foaming system on all wet models.
- 2.5 metres suction hose

| ISSA 515 |        | Warranty: 1 YEAR |            |                       |               |
|----------|--------|------------------|------------|-----------------------|---------------|
| Model    | Power  | Voltage          | Water Lift | Air Flow              | Tank Capacity |
| ISSA 515 | 1200 W | 220 Volt         | 2470 mm    | 210 m <sup>3</sup> /h | 32 Lit        |