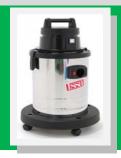

## **ISSA 515**

BS OHSAS 18001:2007 (Occupational Health and Safety Assessment Series)

The ISSA 515 High Performance wet & dry vacuum cleaner promise a quiet, reliable and competent solution to all your cleaning needs both commercial and industrial. Each unit is supplied with a comprehensive range of tools.

- Heavy-duty chromed steel tanks.
- Operate on 220 Volt single phase power supply.
- Two stage by-pass motors on all wet/dry models.
- 8 metres power supply cable.
- Impact resistant polypropylene bumper skirts.
- Anti-foaming system on all wet models.
- 2.5 metres suction hose

| ISSA 515 |        | Warranty: 1 YEAR |            |                       |               |
|----------|--------|------------------|------------|-----------------------|---------------|
| Model    | Power  | Voltage          | Water Lift | Air Flow              | Tank Capacity |
| ISSA 515 | 1200 W | 220 Volt         | 2470 mm    | 210 m <sup>3</sup> /h | 32 Lit        |