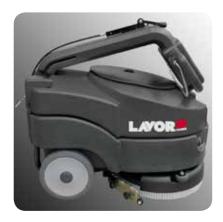

• Available in battery version (on request) with integrated battery charger with data

- memory and for any type of batteries
- Battery included
- Squeegee lifting lever
- Compact reclining handle with control switches
- Easy access and simple service of the components.

Easy access to mechanical parts ( easy maintenance of each component ), removable recovery tank without tools.

User friendly analogic control panel. Control lever for brush operation and detergent water outflow.