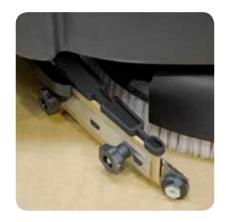

Easy access to mechanical parts ( easy maintenance of each component ), removable recovery tank without tools.

User friendly analogic control panel. Control lever for brush operation and detergent water outflow.

General ON/OFF switch, brush and vacuum motor switch, solenoid valve operation switch.

Parabolic squeegee, easy rubber blades replacement. The floating brush plate and squeegee grant the right cleaning pressure on any type of floor.