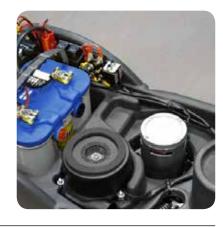

Easy access to mechanical parts ( easy maintenance of each component ), removable recovery tank without tools.

User friendly analogic control panel. Control lever for brush operation and detergent water outflow.

General ON/OFF switch, brush and vacuum motor switch, solenoid valve operation switch.

Parabolic squeegee, easy rubber blades replacement. The floating brush plate and squeegee grant the right cleaning pressure on any type of floor.