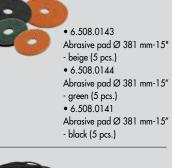

## **Optional accessories:**

• 4.508.1100 Polyurethane front blade L.537 TH. 1,5 • 4.508.1101 Polyurethane rear blade L.590 TH. 2,5

5.511.1413
Tynex brush Ø 360 mm-14"
5.511.1411
PPL 0,03 brush Ø 360 mm-14"
5.511.1412
PES brush Ø 360 mm-14"

• 5.511.1129 EWU pad driver Ø 360mm-14"